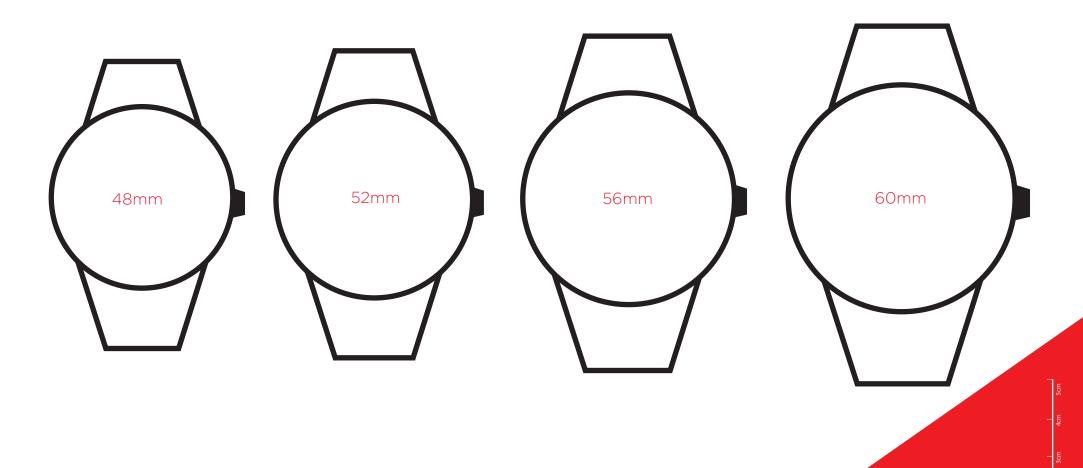

## WATCH SIZE GUIDE

To find the right watch size for you print this page and cut-out the watch you would like to try. Please make sure that you print this page at 100% and the option 'DO NOT SCALE' should be selected. You can double check this by measuring against the ruler at the right of this page.