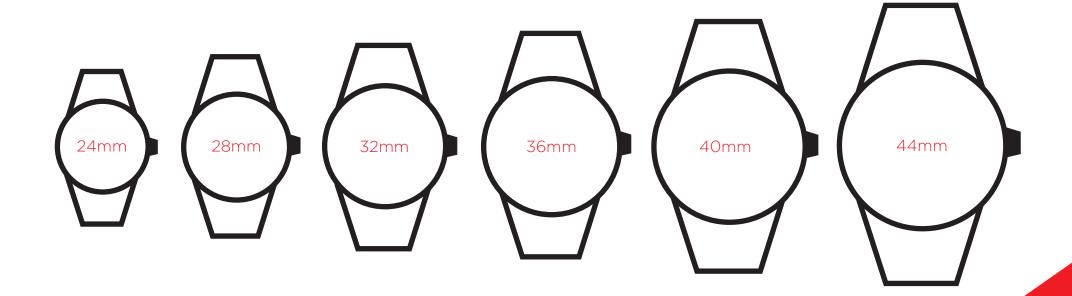

## WATCH SIZE GUIDE

To find the right watch size for you print this page and cut-out the watch you would like to try. Please make sure that you print this page at 100% and the option 'DO NOT SCALE' should be selected. You can double check this by measuring against the ruler at the right of this page.